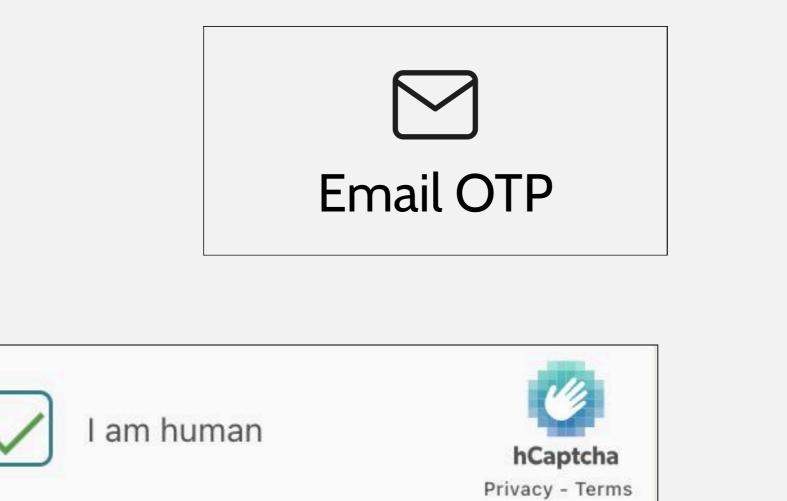

### **OTP** Verification

Please select a channel to receive the one-time password (OTP) as part of the verification process.

### **OTP** Verification

An email containing a one-time password (OTP) has been sent to your email address T\*\*\*\*\*\*\*@GMAIL..COM

Enter OTP

Resend a new OTP in 04:53