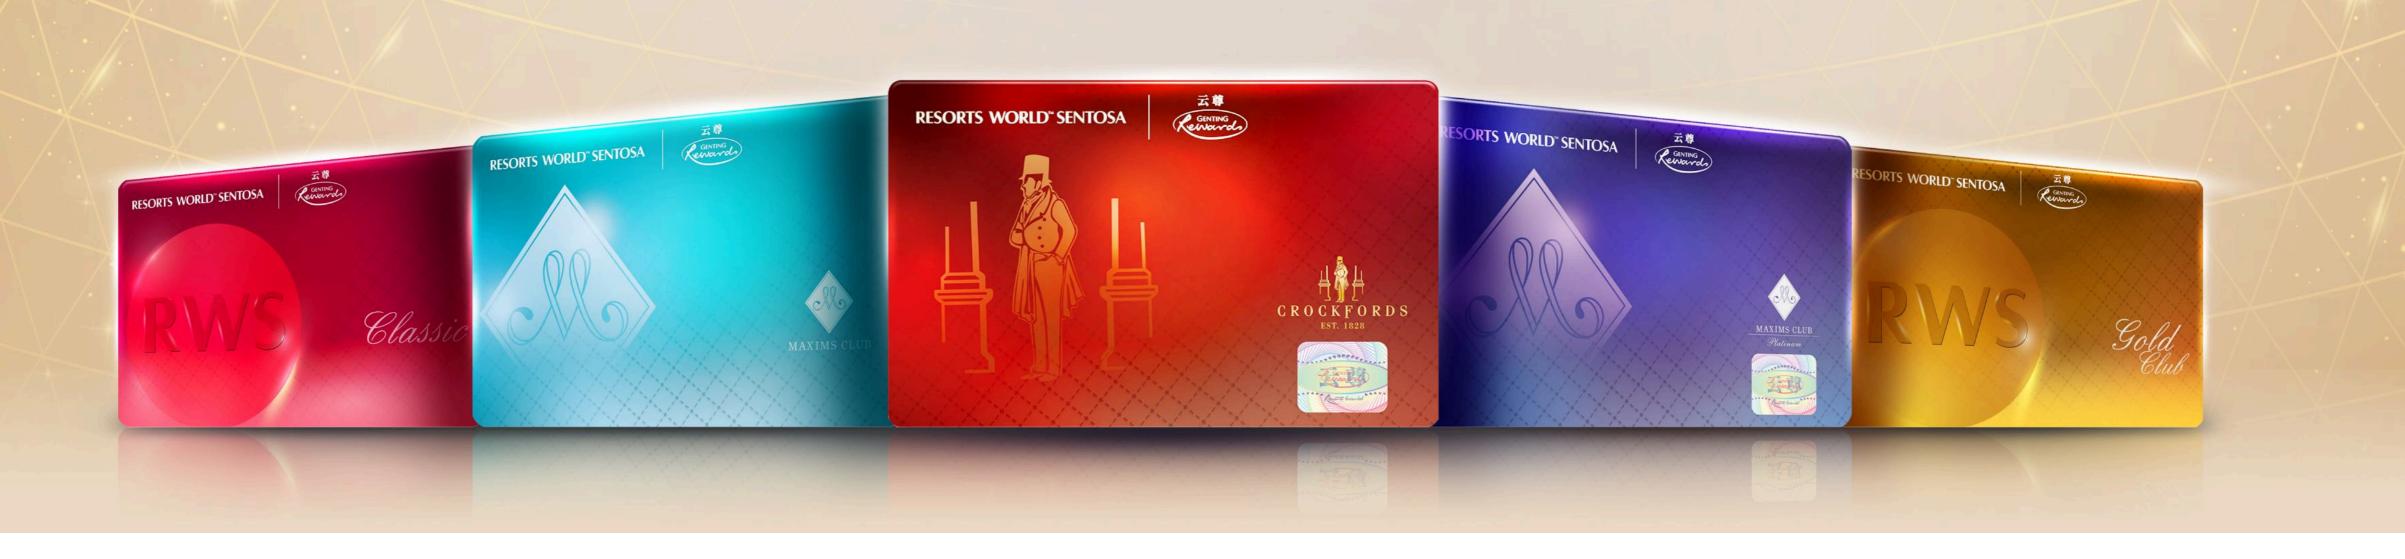

? WHY?

Customer wants to sign up for RWS premium membership program

#### **RWS Genting Rewards**

Homepage

**New Flow** 

# Problem statement

Existing processes are manual

Improved customers experiences

#### 🙂 Recommendation

- Change the naming tab of "Membership Benefits" to "Premium Members Rewards"
- Change title in the page for "Membership Benefits" to "Membership Tier Benefits"
- Move "Genting Rewards" into
   "Premium Members Rewards" tab