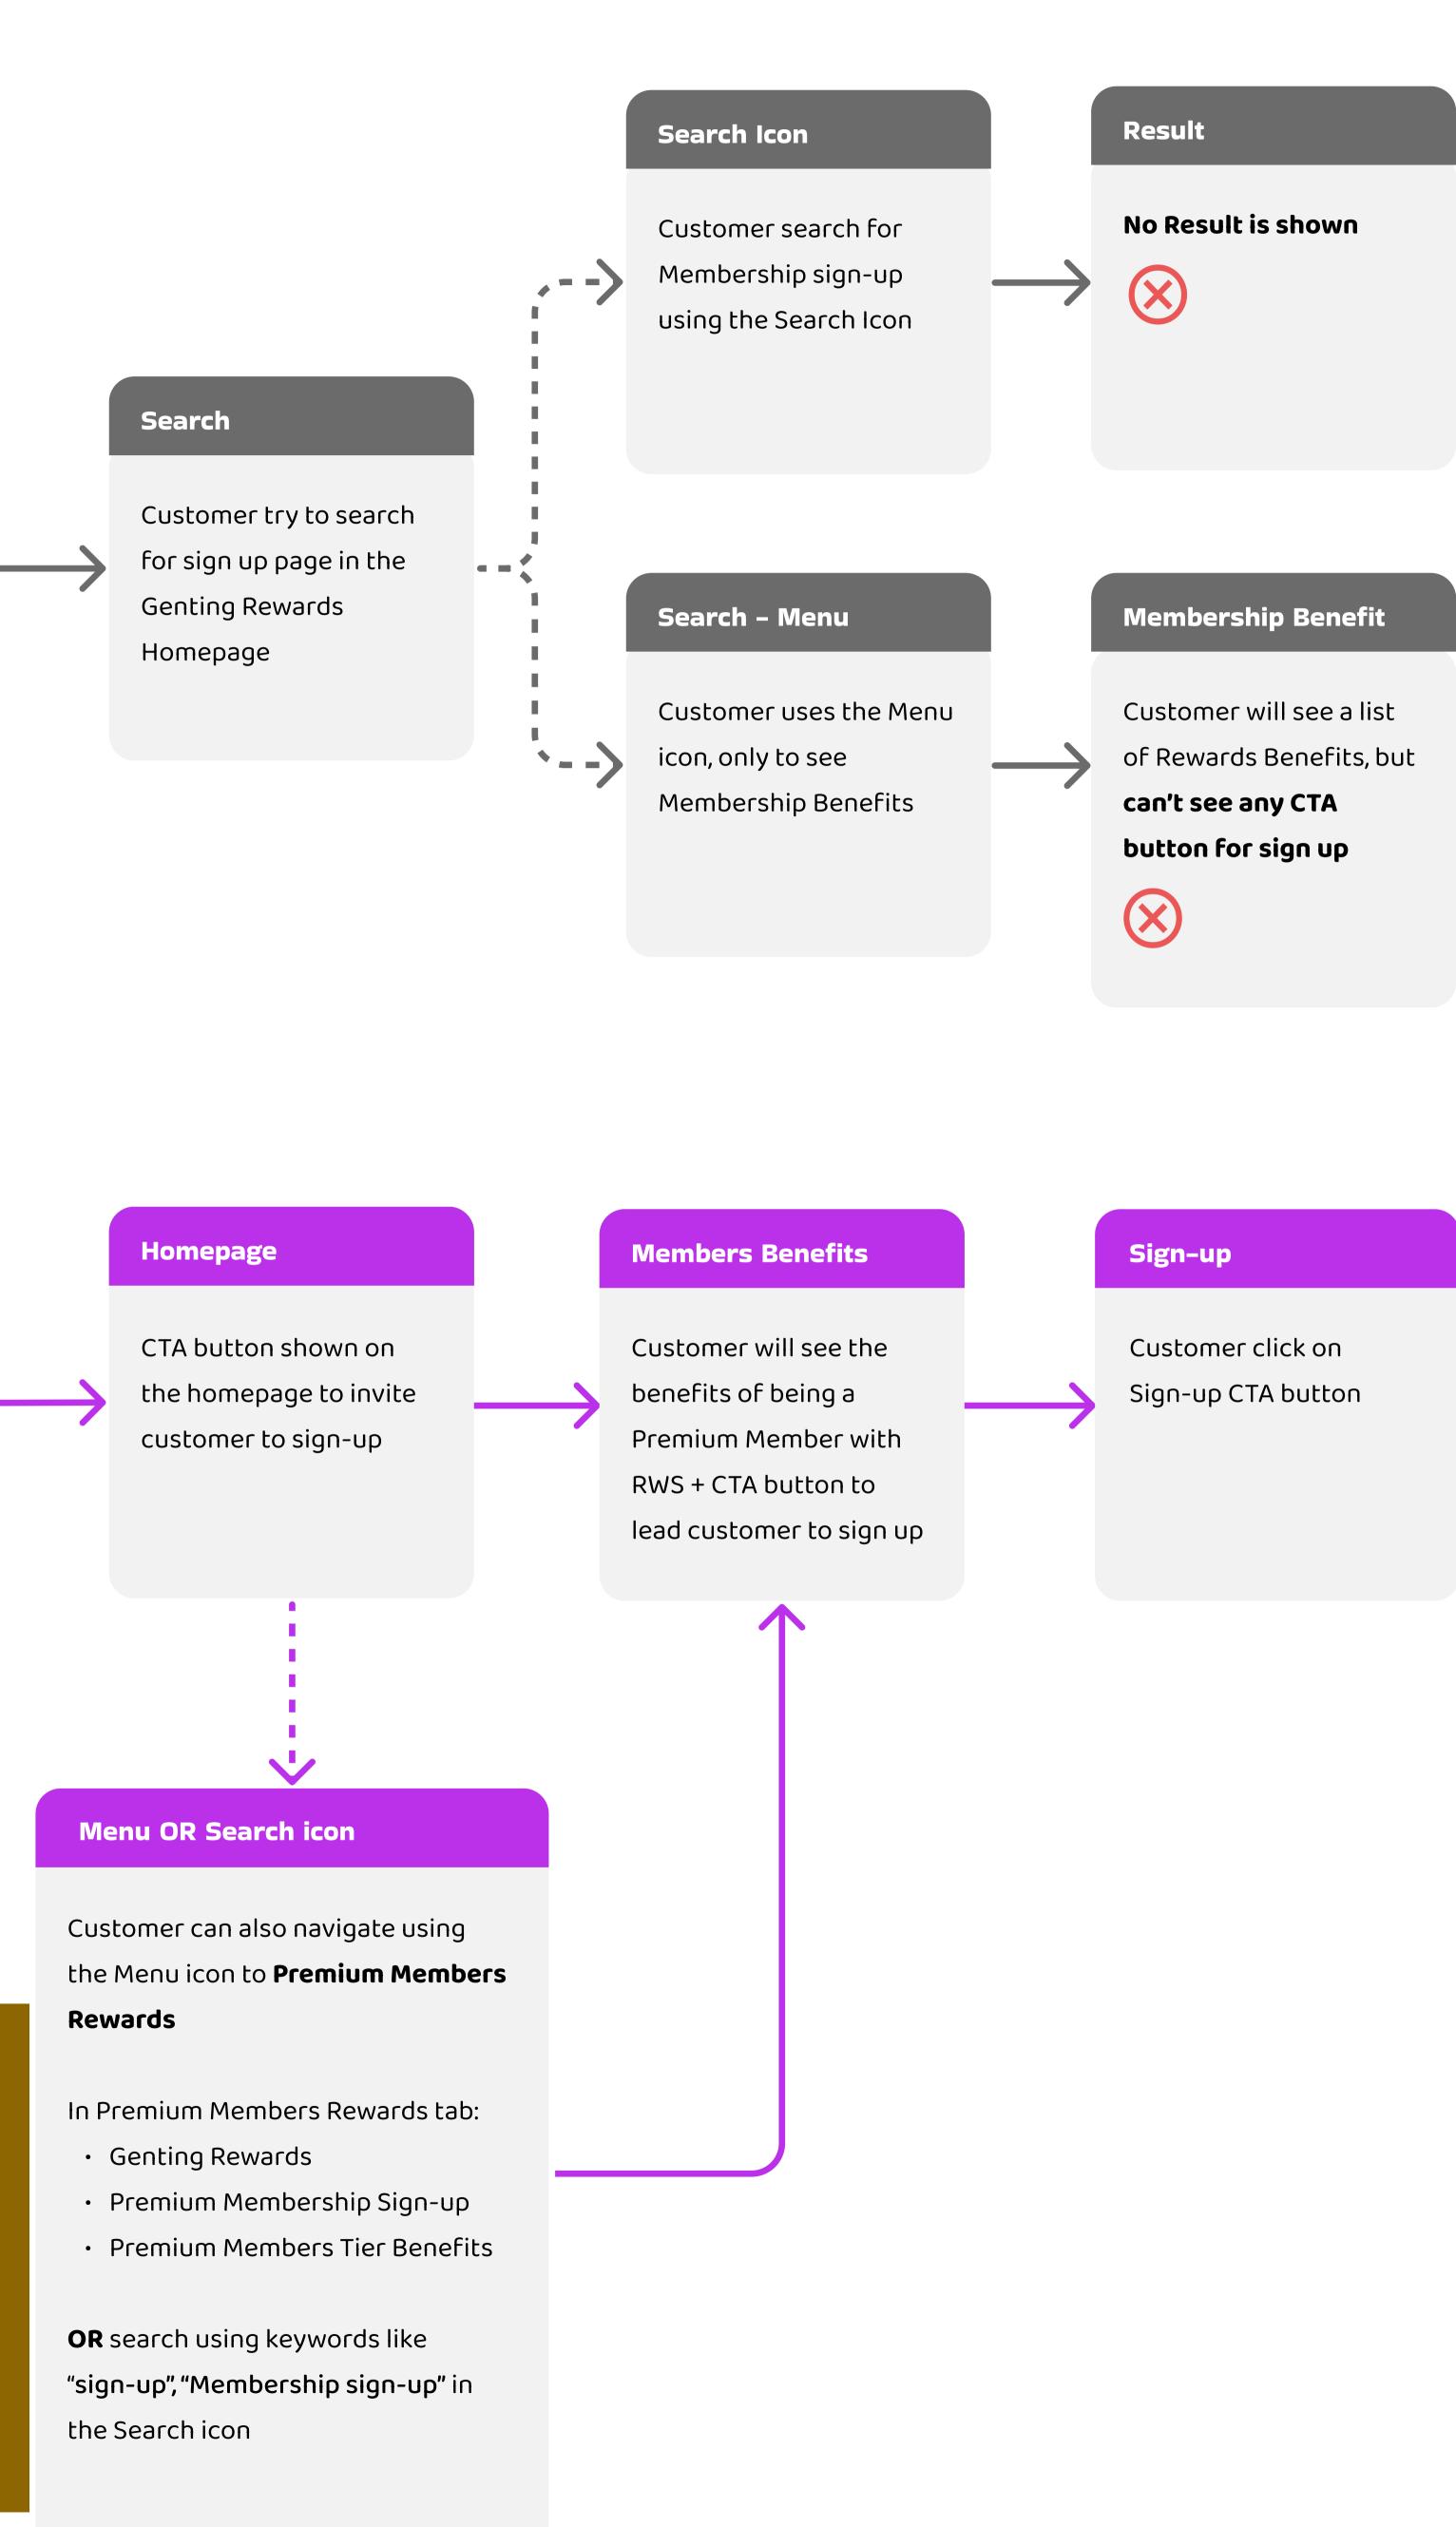

? WHY?

Customer wants to sign up for RWS premium membership program

#### Manual sign-up

Personally turn up at RWS registration counter to sign-up

#### Sign-up form

Customer to fill up the KYC form to sign-up

#### OTP – hCaptcha

Select channel to receive OTP password OTP – Verification Enter OTP to verify

# cation Create PIN & Account Complete verify Create Membership PIN & Digital Account Welcome Page (Created) • Username • Membership ID • Membership ID Login Now

Proposed Style Guide