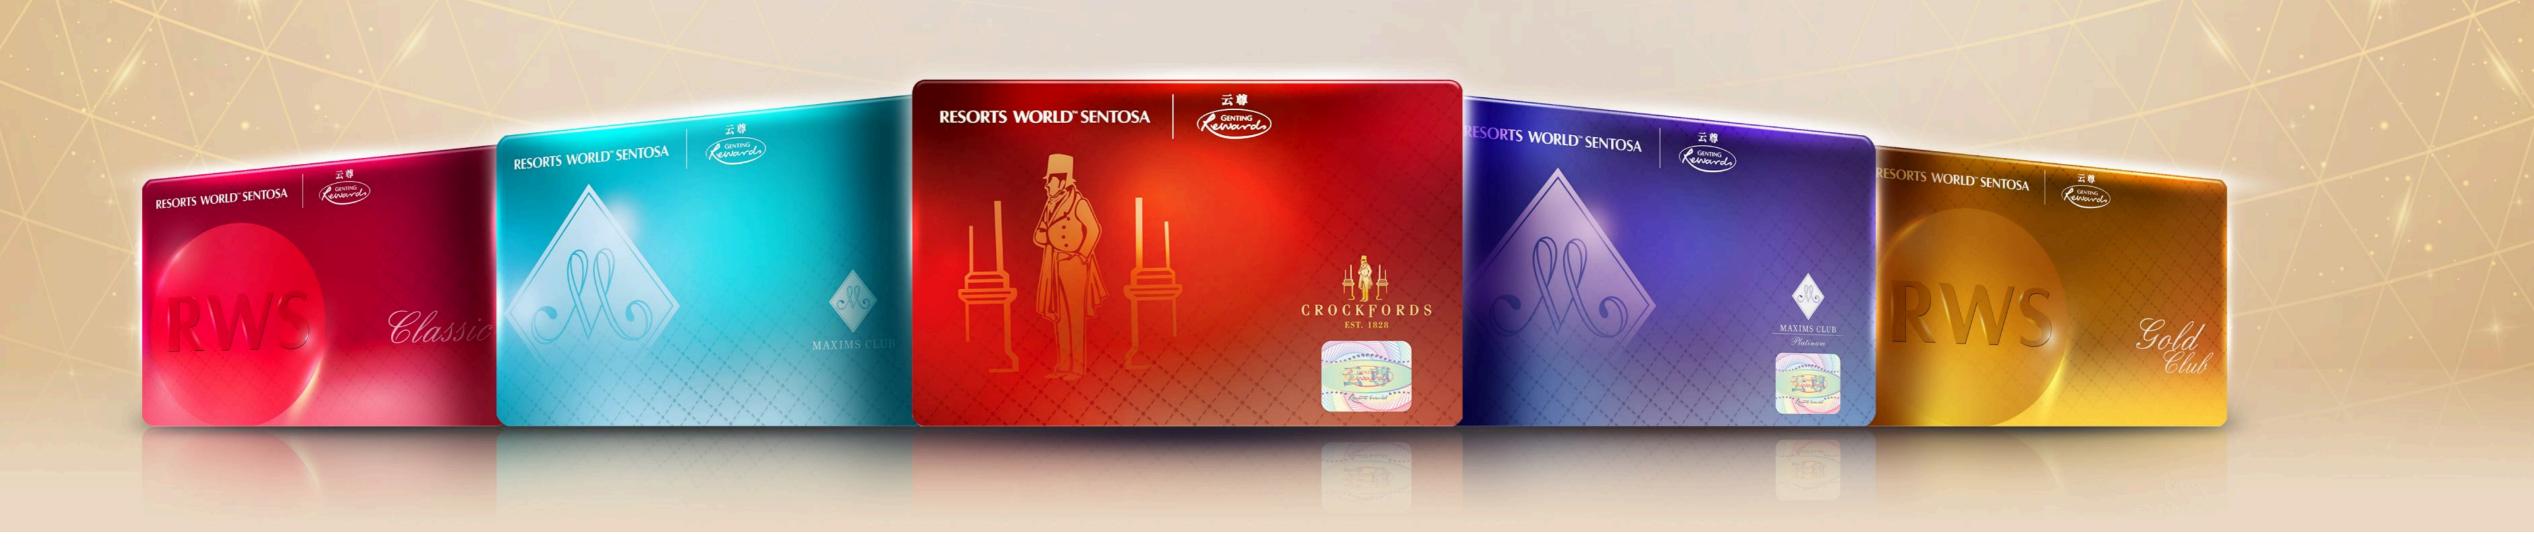

### Membership Card

Your Membership ID and PIN will be required for Premium Members Rewards transactions at Resort World Sentosa.

## Begin experiencing the

Exclusive Advantages of being a Premium Member at RWS.