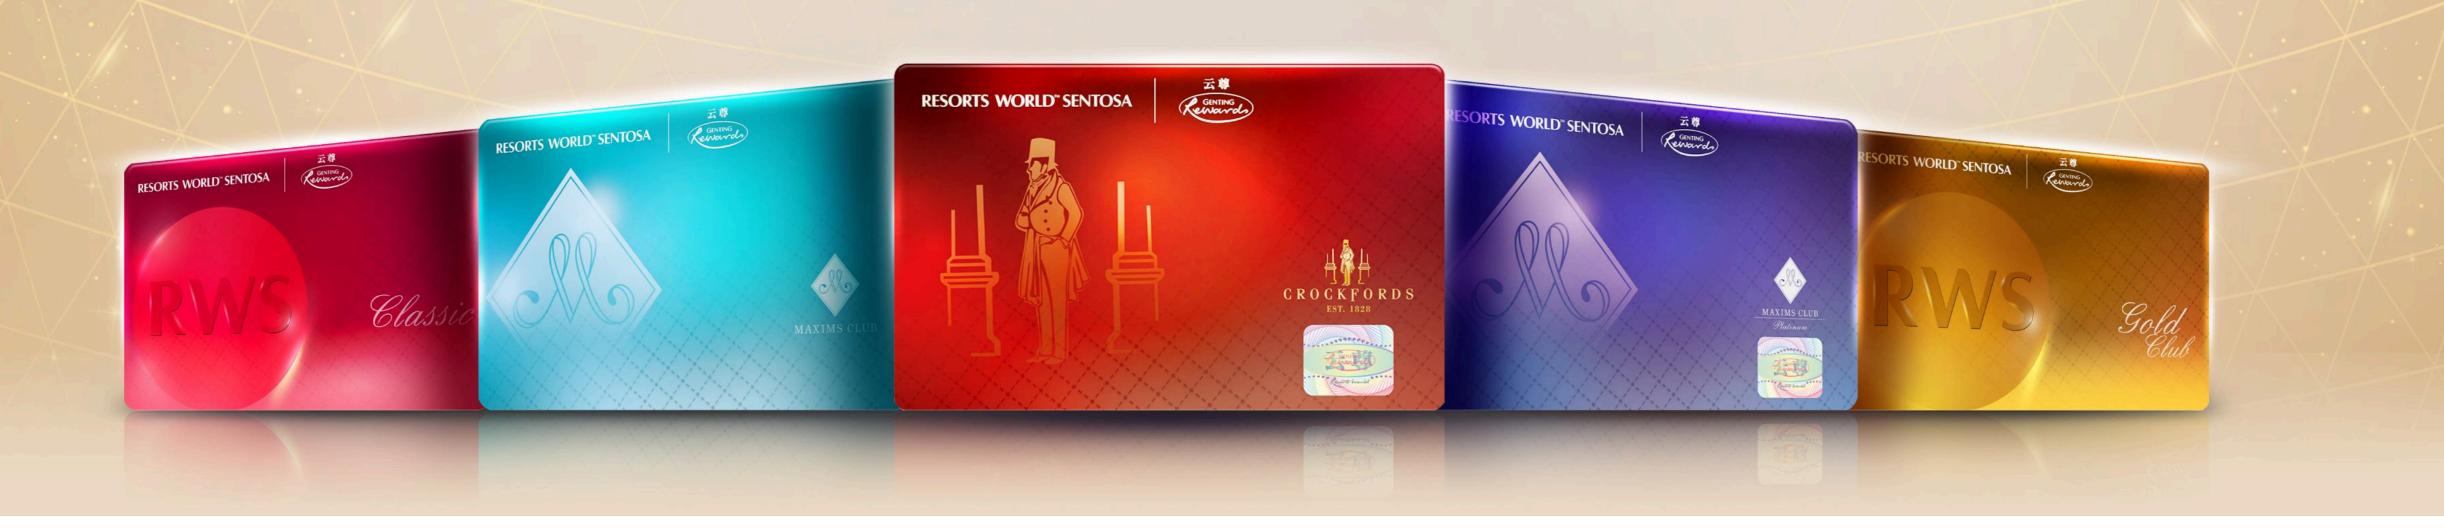

### Membership Card

Your Membership ID and PIN will be required for Premium Members Rewards transactions at Resort World Sentosa.

## Begin experiencing the

Exclusive Advantages of being a Premium Member at RWS.