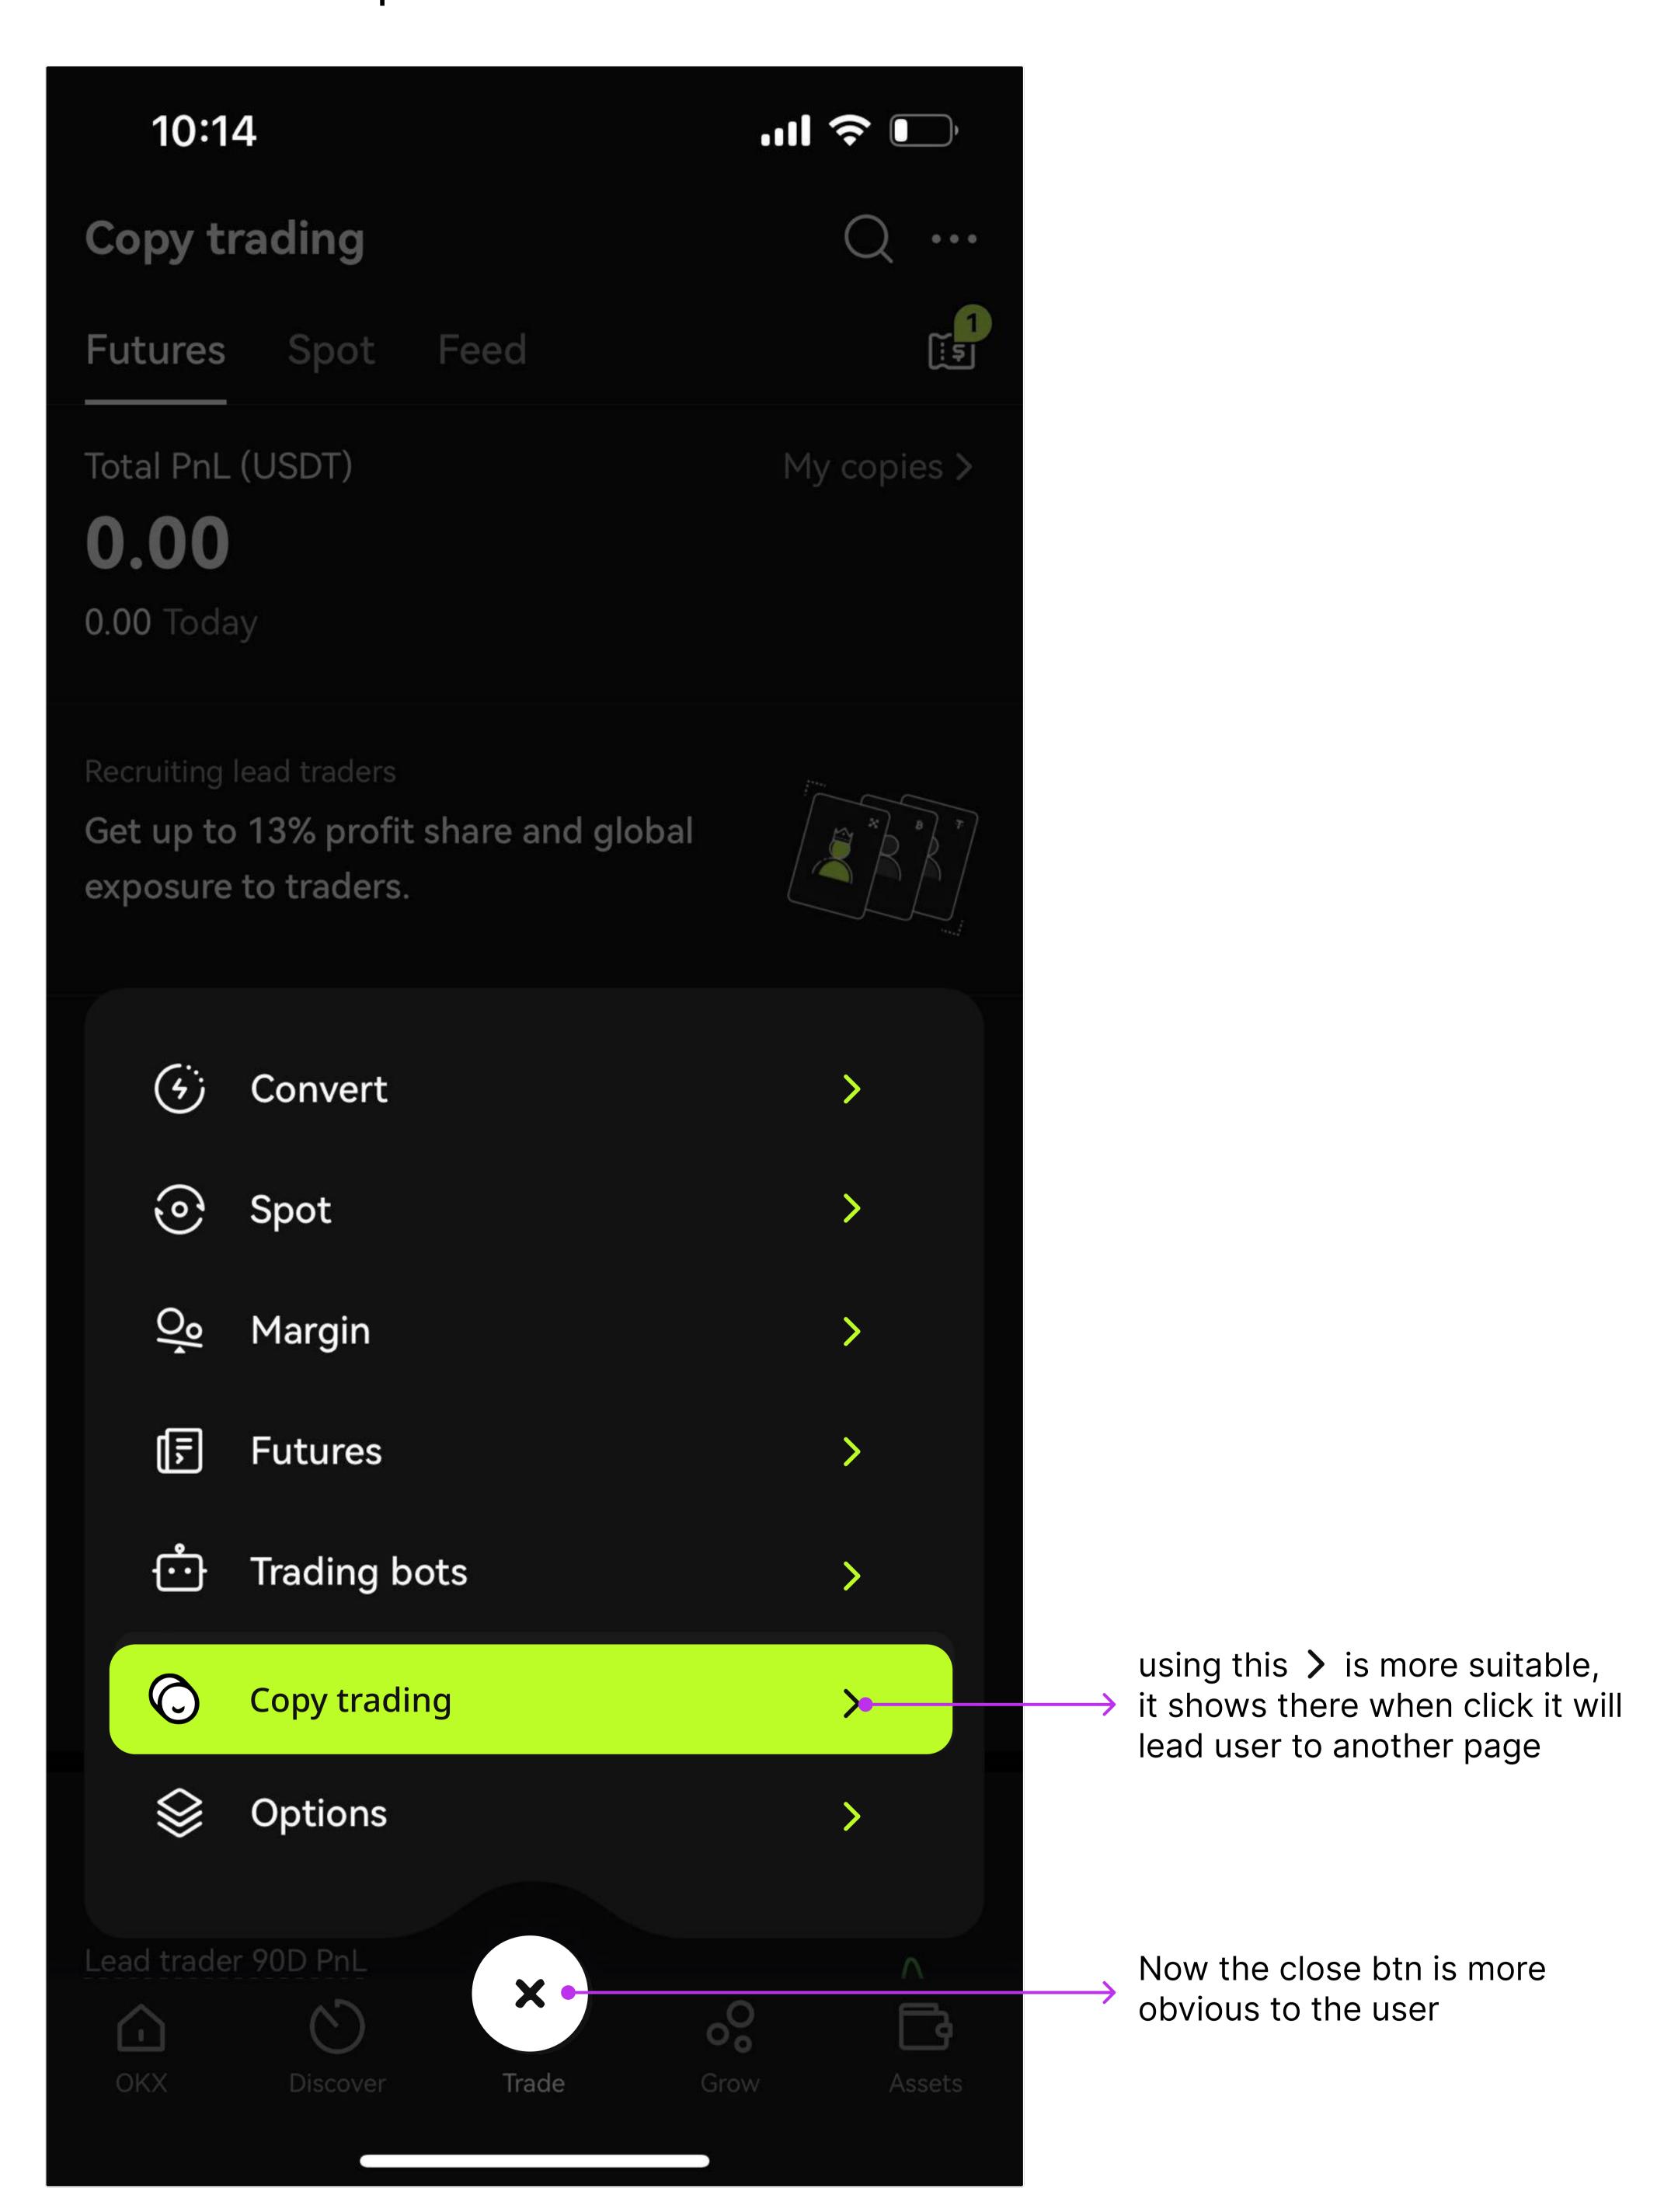

ill follow
- Dark mode does not bring out the each of the cards clearly
- There is a lack of clarity regarding the actions users should take, as most colours are predominantly white
- Lacking knowledge base to educate novice user

#### Recommendations

- Utilizing the brand's more prominent color for the CTA button to attract users' attention
- Using appropriate icons for corresponding actions
- Adding an outline will enhance the visibility of the cards
- Use meaningful illustration to highlight the ease of using the OKX app
- Use compelling and enticing copy to capture users' attention
- Include section on knowledge base to educate novice user

# Onboarding - Original



# Onboarding - Revamp



# OKX homepage - Original



### OKX homepage - Revamp



Trade - Original



Trade - Revamp



## Copy trading homepage - Original



## Copy trading homepage - Revamp



# User Flow

# Copy trading