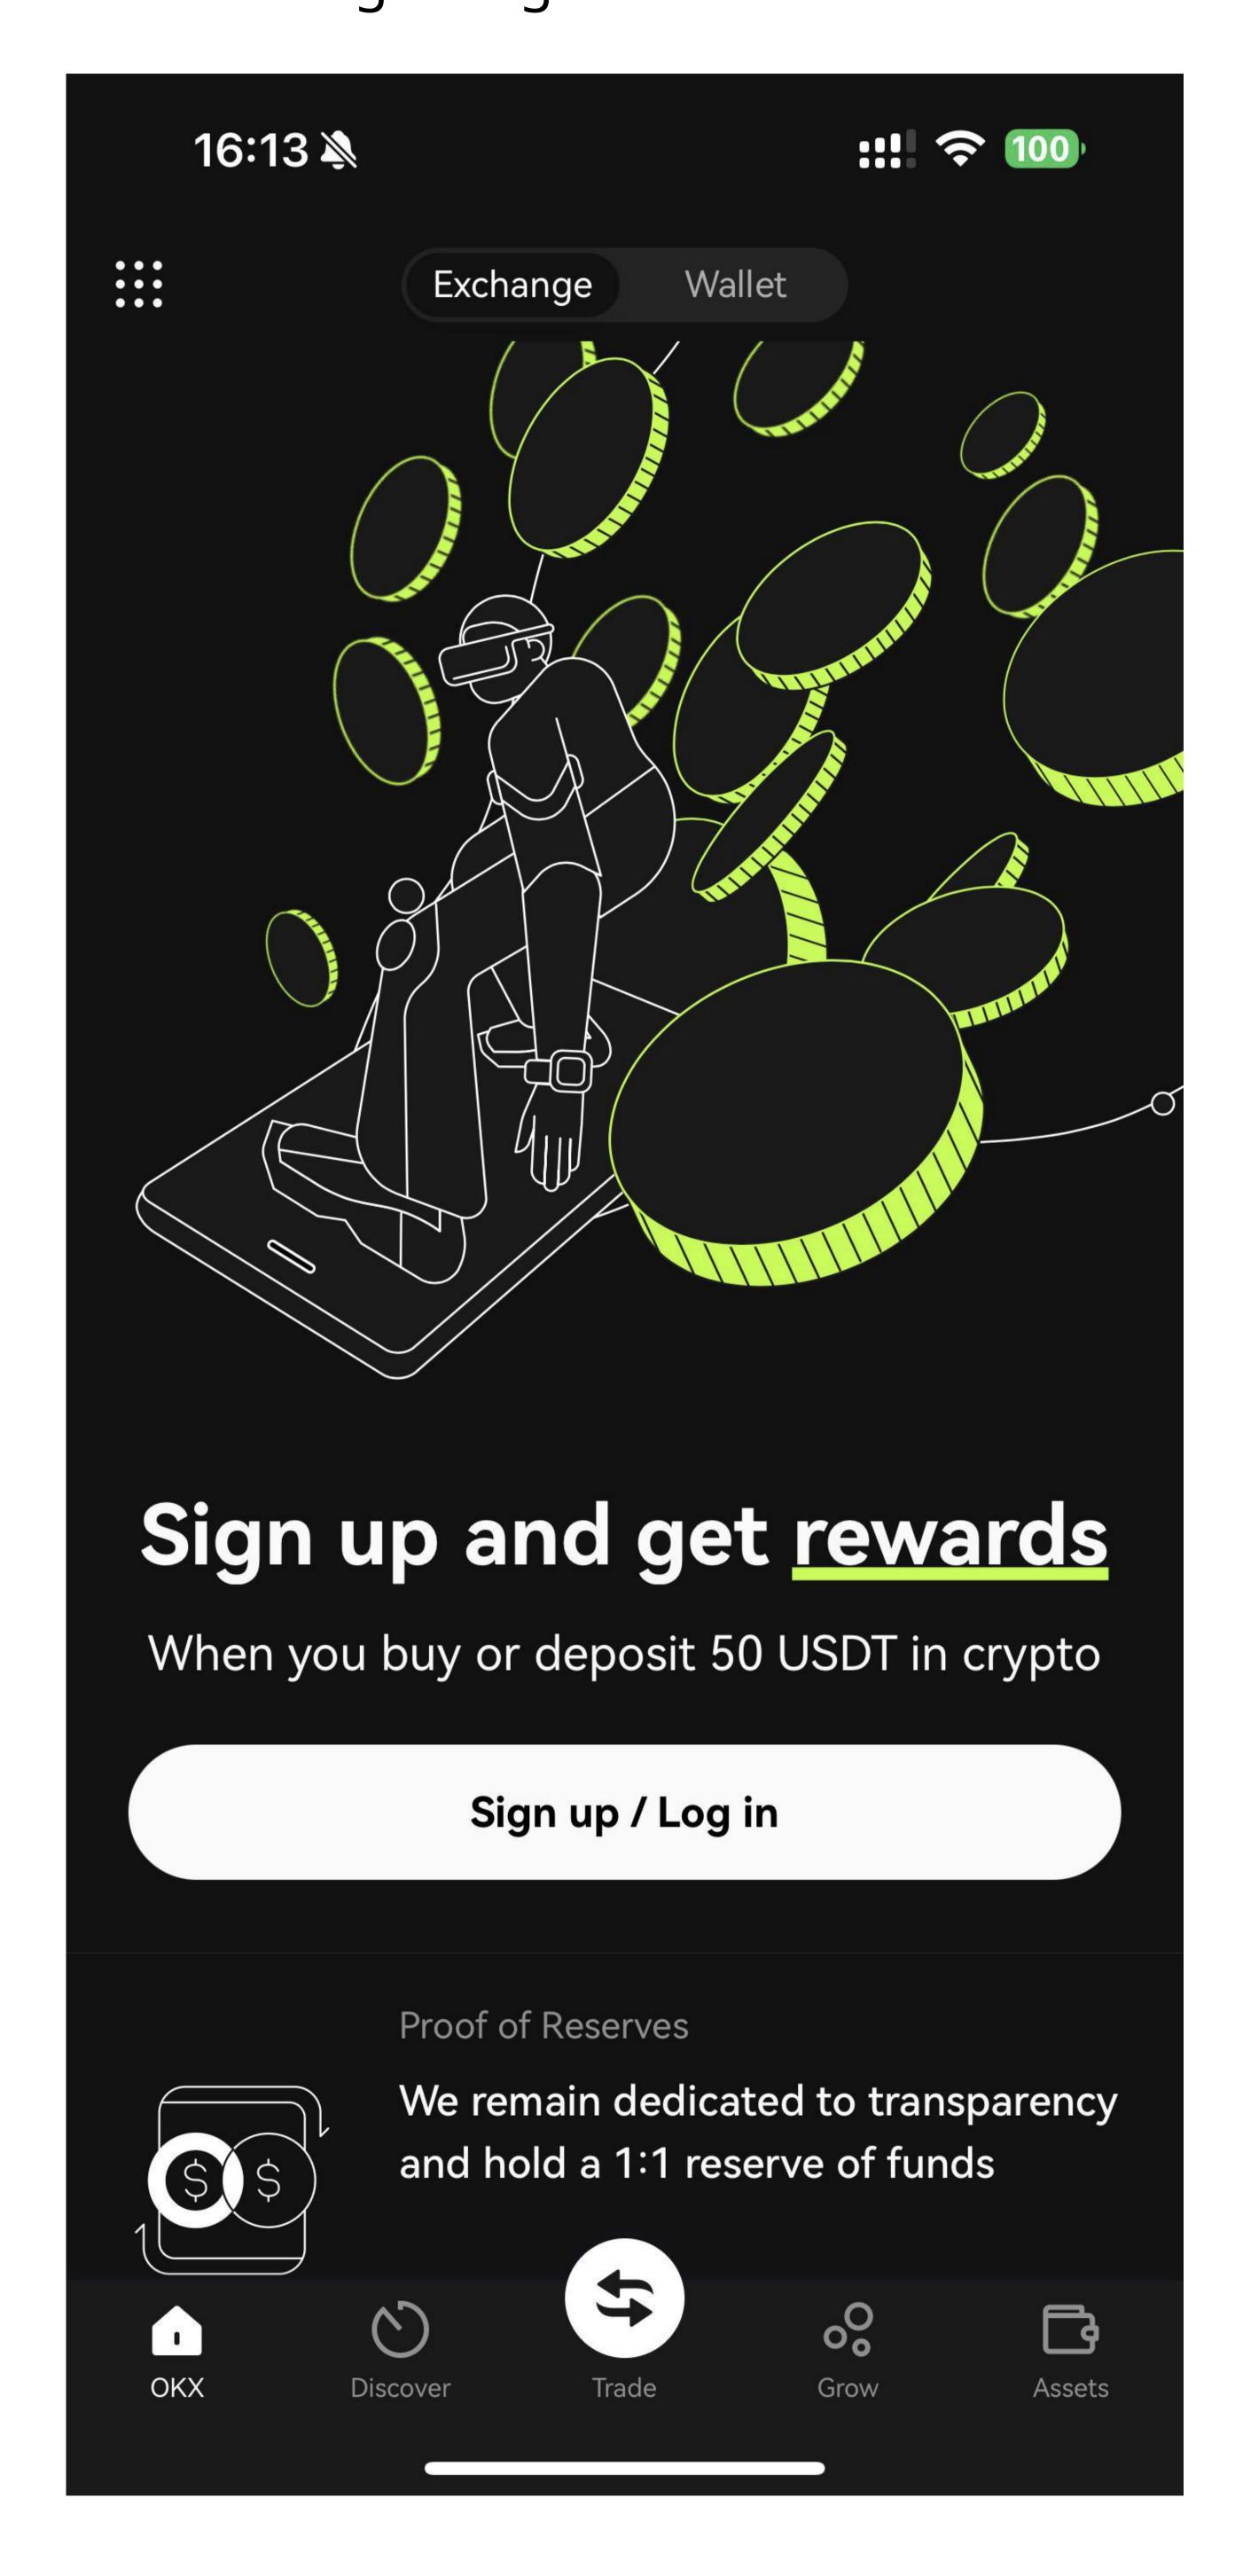

#### Recommendations

- Utilizing the brand's more prominent color for the CTA button to attract users' attention
- Using appropriate icons for corresponding actions
- Adding an outline will enhance the visibility of the cards
- Use meaningful illustration to highlight the ease of using the OKX app
- Use compelling and enticing copy to capture users' attention
- Include section on knowledge base to educate novice user

# Onboarding - Revamp