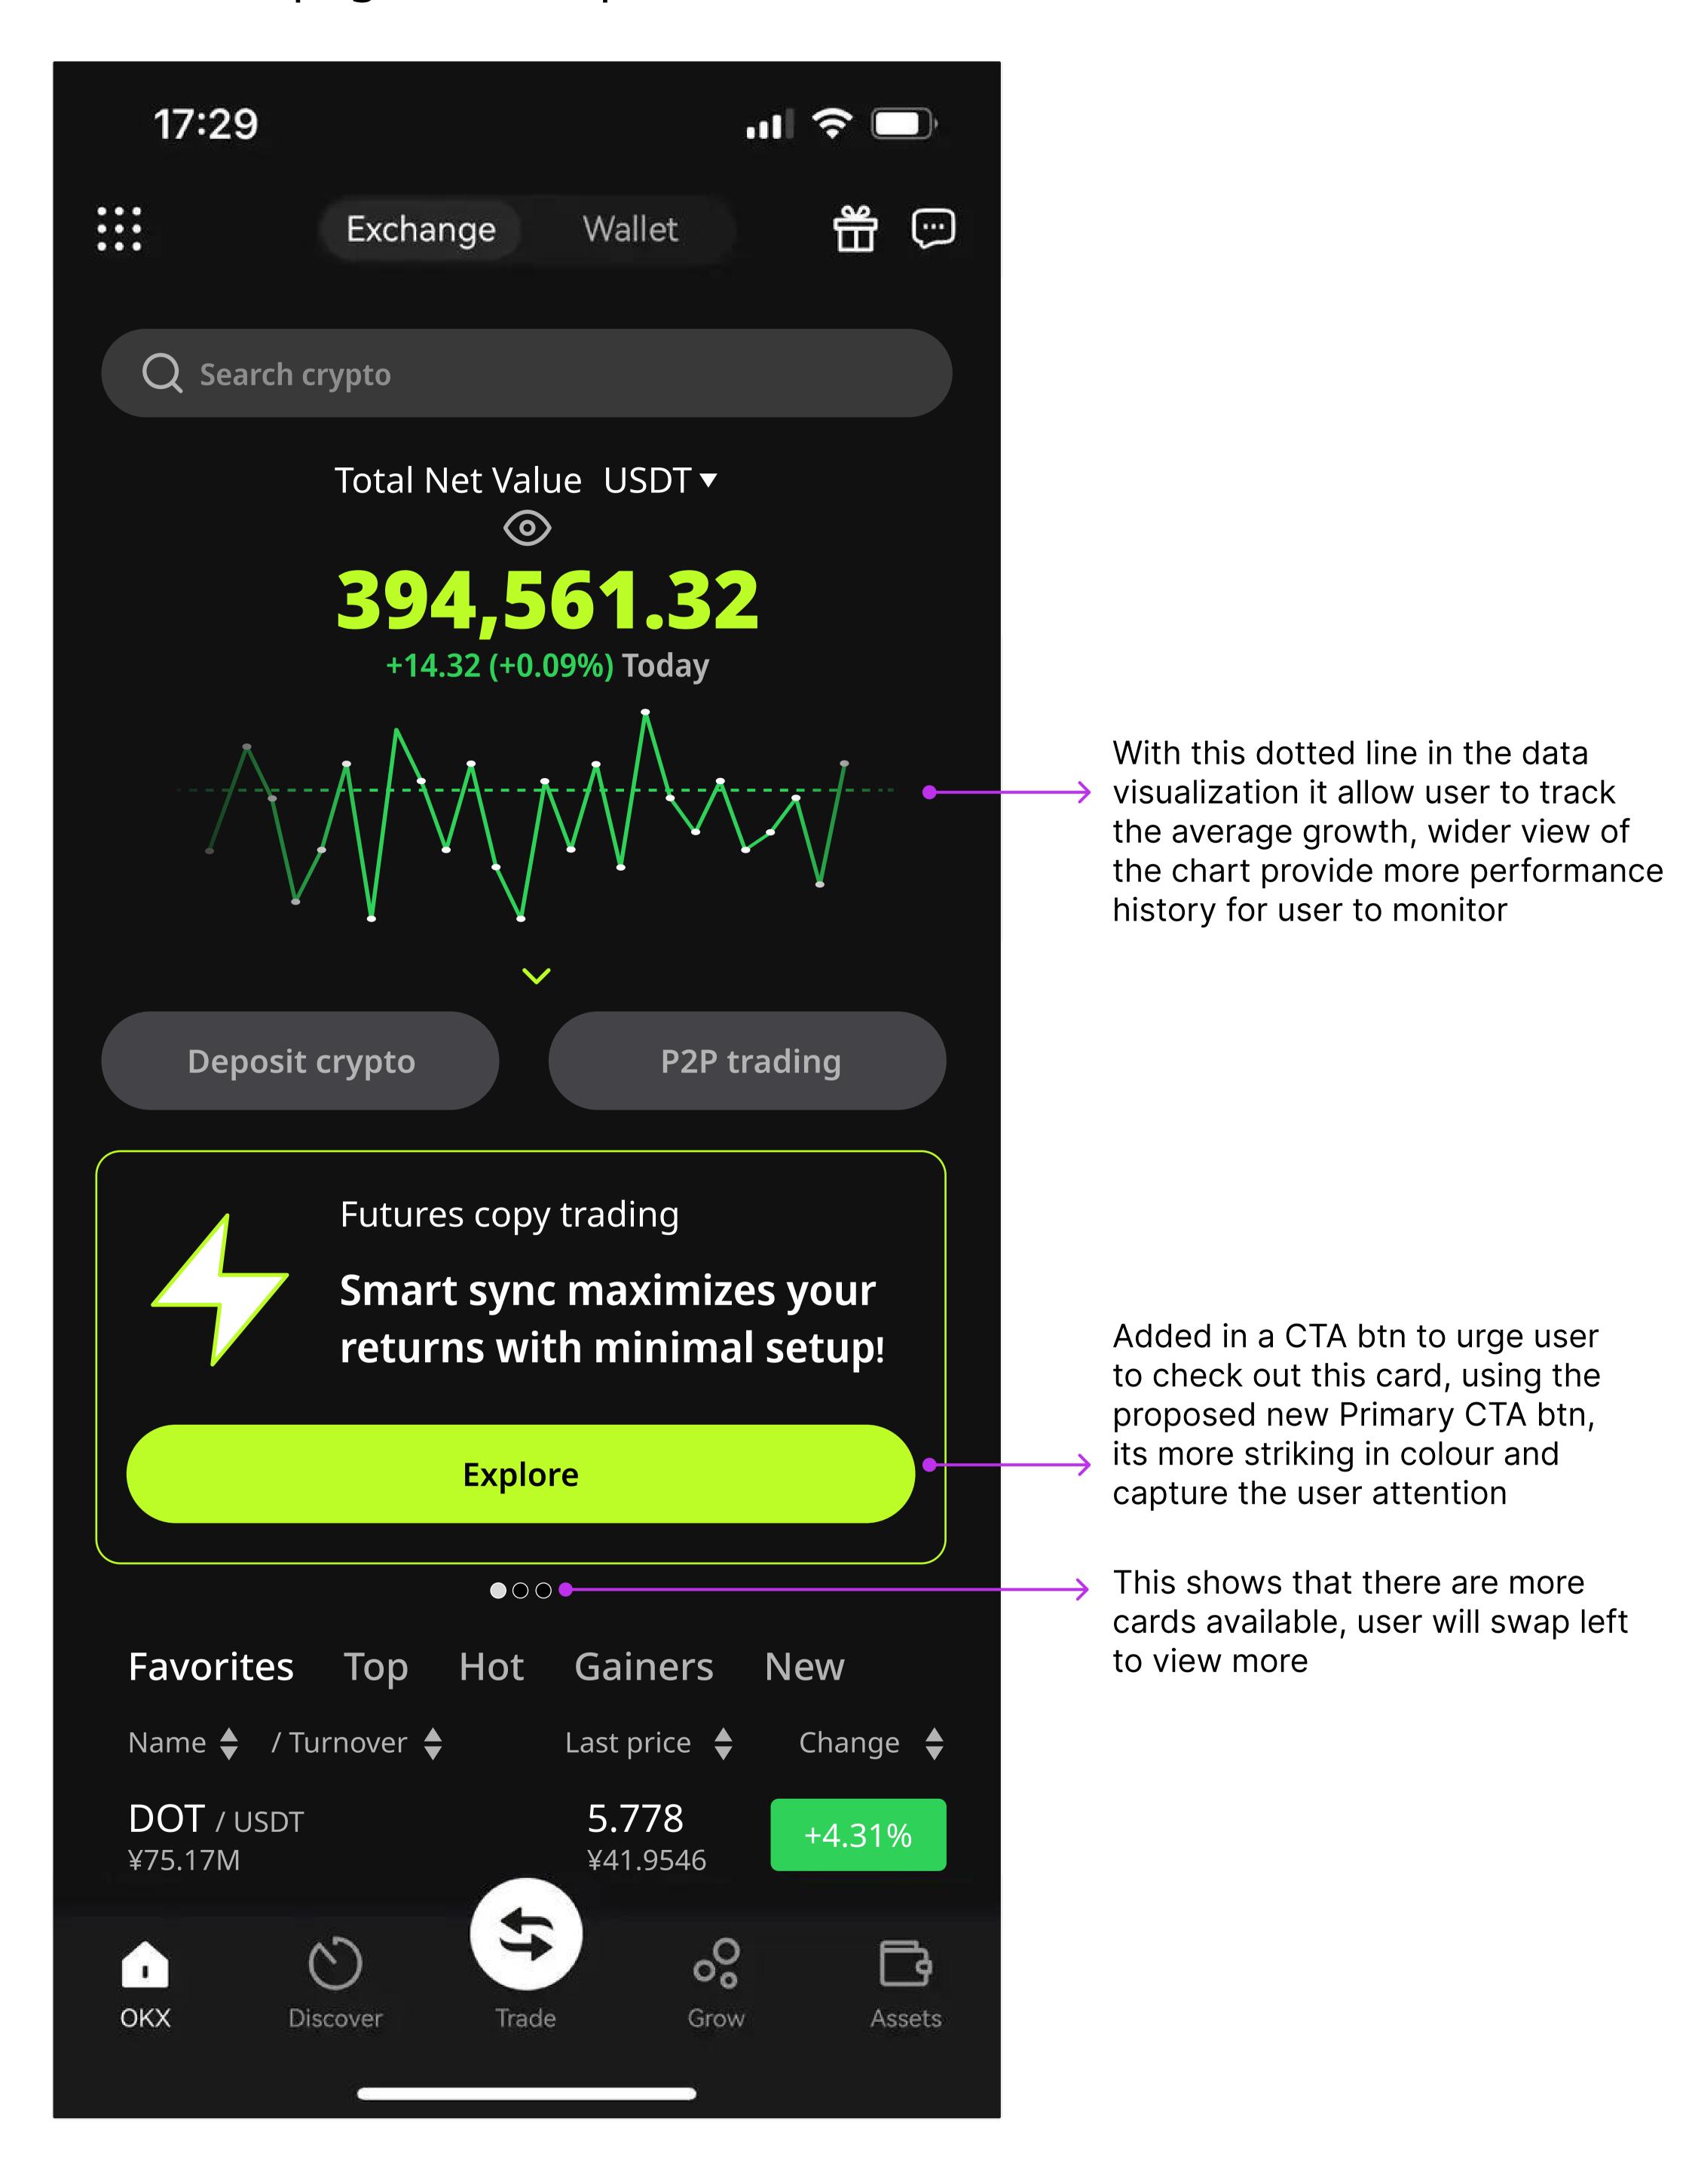

con does not indicate that an action will follow
- Dark mode does not bring out the each of the cards clearly
- There is a lack of clarity regarding the actions users should take, as most colours are predominantly white
- Lacking knowledge base to educate novice user

#### Recommendations

- Utilizing the brand's more prominent color for the CTA button to attract users' attention
- Using appropriate icons for corresponding actions
- Adding an outline will enhance the visibility of the cards
- Use meaningful illustration to highlight the ease of using the OKX app
- Use compelling and enticing copy to capture users' attention
- Include section on knowledge base to educate novice user

# Onboarding - Original



# Onboarding - Revamp



# OKX homepage - Original



### OKX homepage - Revamp



Trade - Original



Trade - Revamp



## Copy trading homepage - Original



## Copy trading homepage - Revamp



# User Flow

# Copy trading