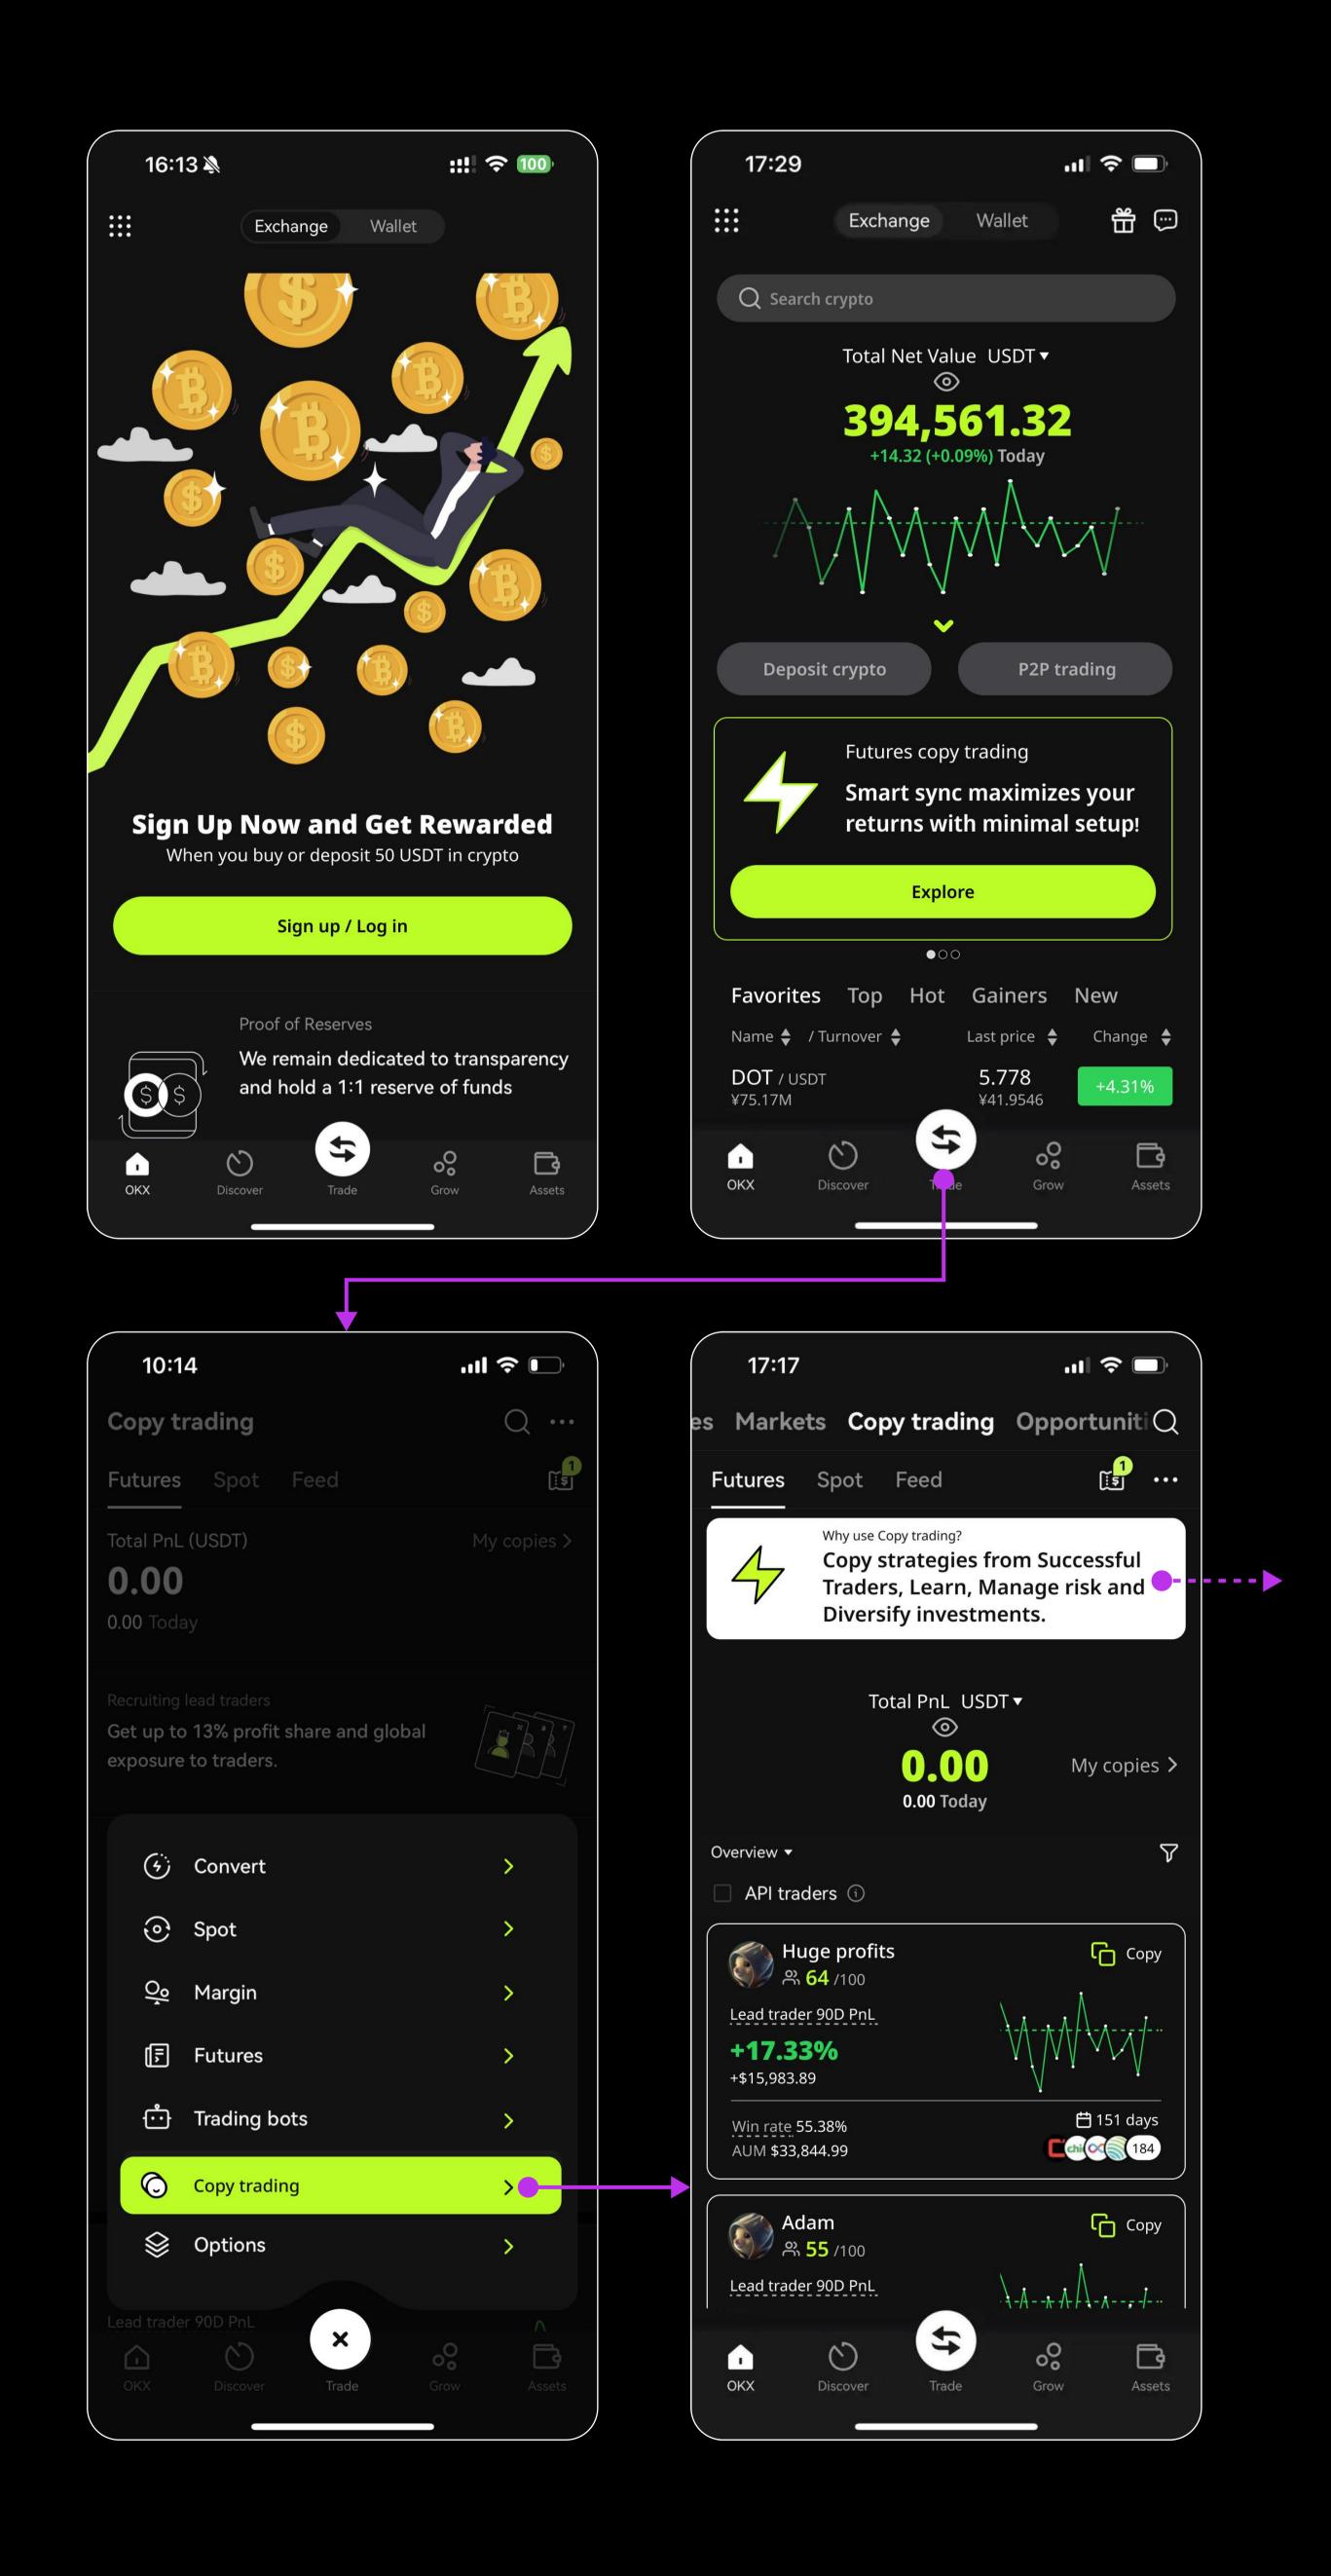

ing the actions users should take, as most colours are predominantly white
- Lacking knowledge base to educate novice user

#### Recommendations

- Utilizing the brand's more prominent color for the CTA button to attract users' attention
- Using appropriate icons for corresponding actions
- Adding an outline will enhance the visibility of the cards
- Use meaningful illustration to highlight the ease of using the OKX app
- Use compelling and enticing copy to capture users' attention
- Include section on knowledge base to educate novice user

# Onboarding - Original



# Onboarding - Revamp



# OKX homepage - Original



### OKX homepage - Revamp



Trade - Original



Trade - Revamp



## Copy trading homepage - Original



## Copy trading homepage - Revamp



# User Flow

# Copy trading