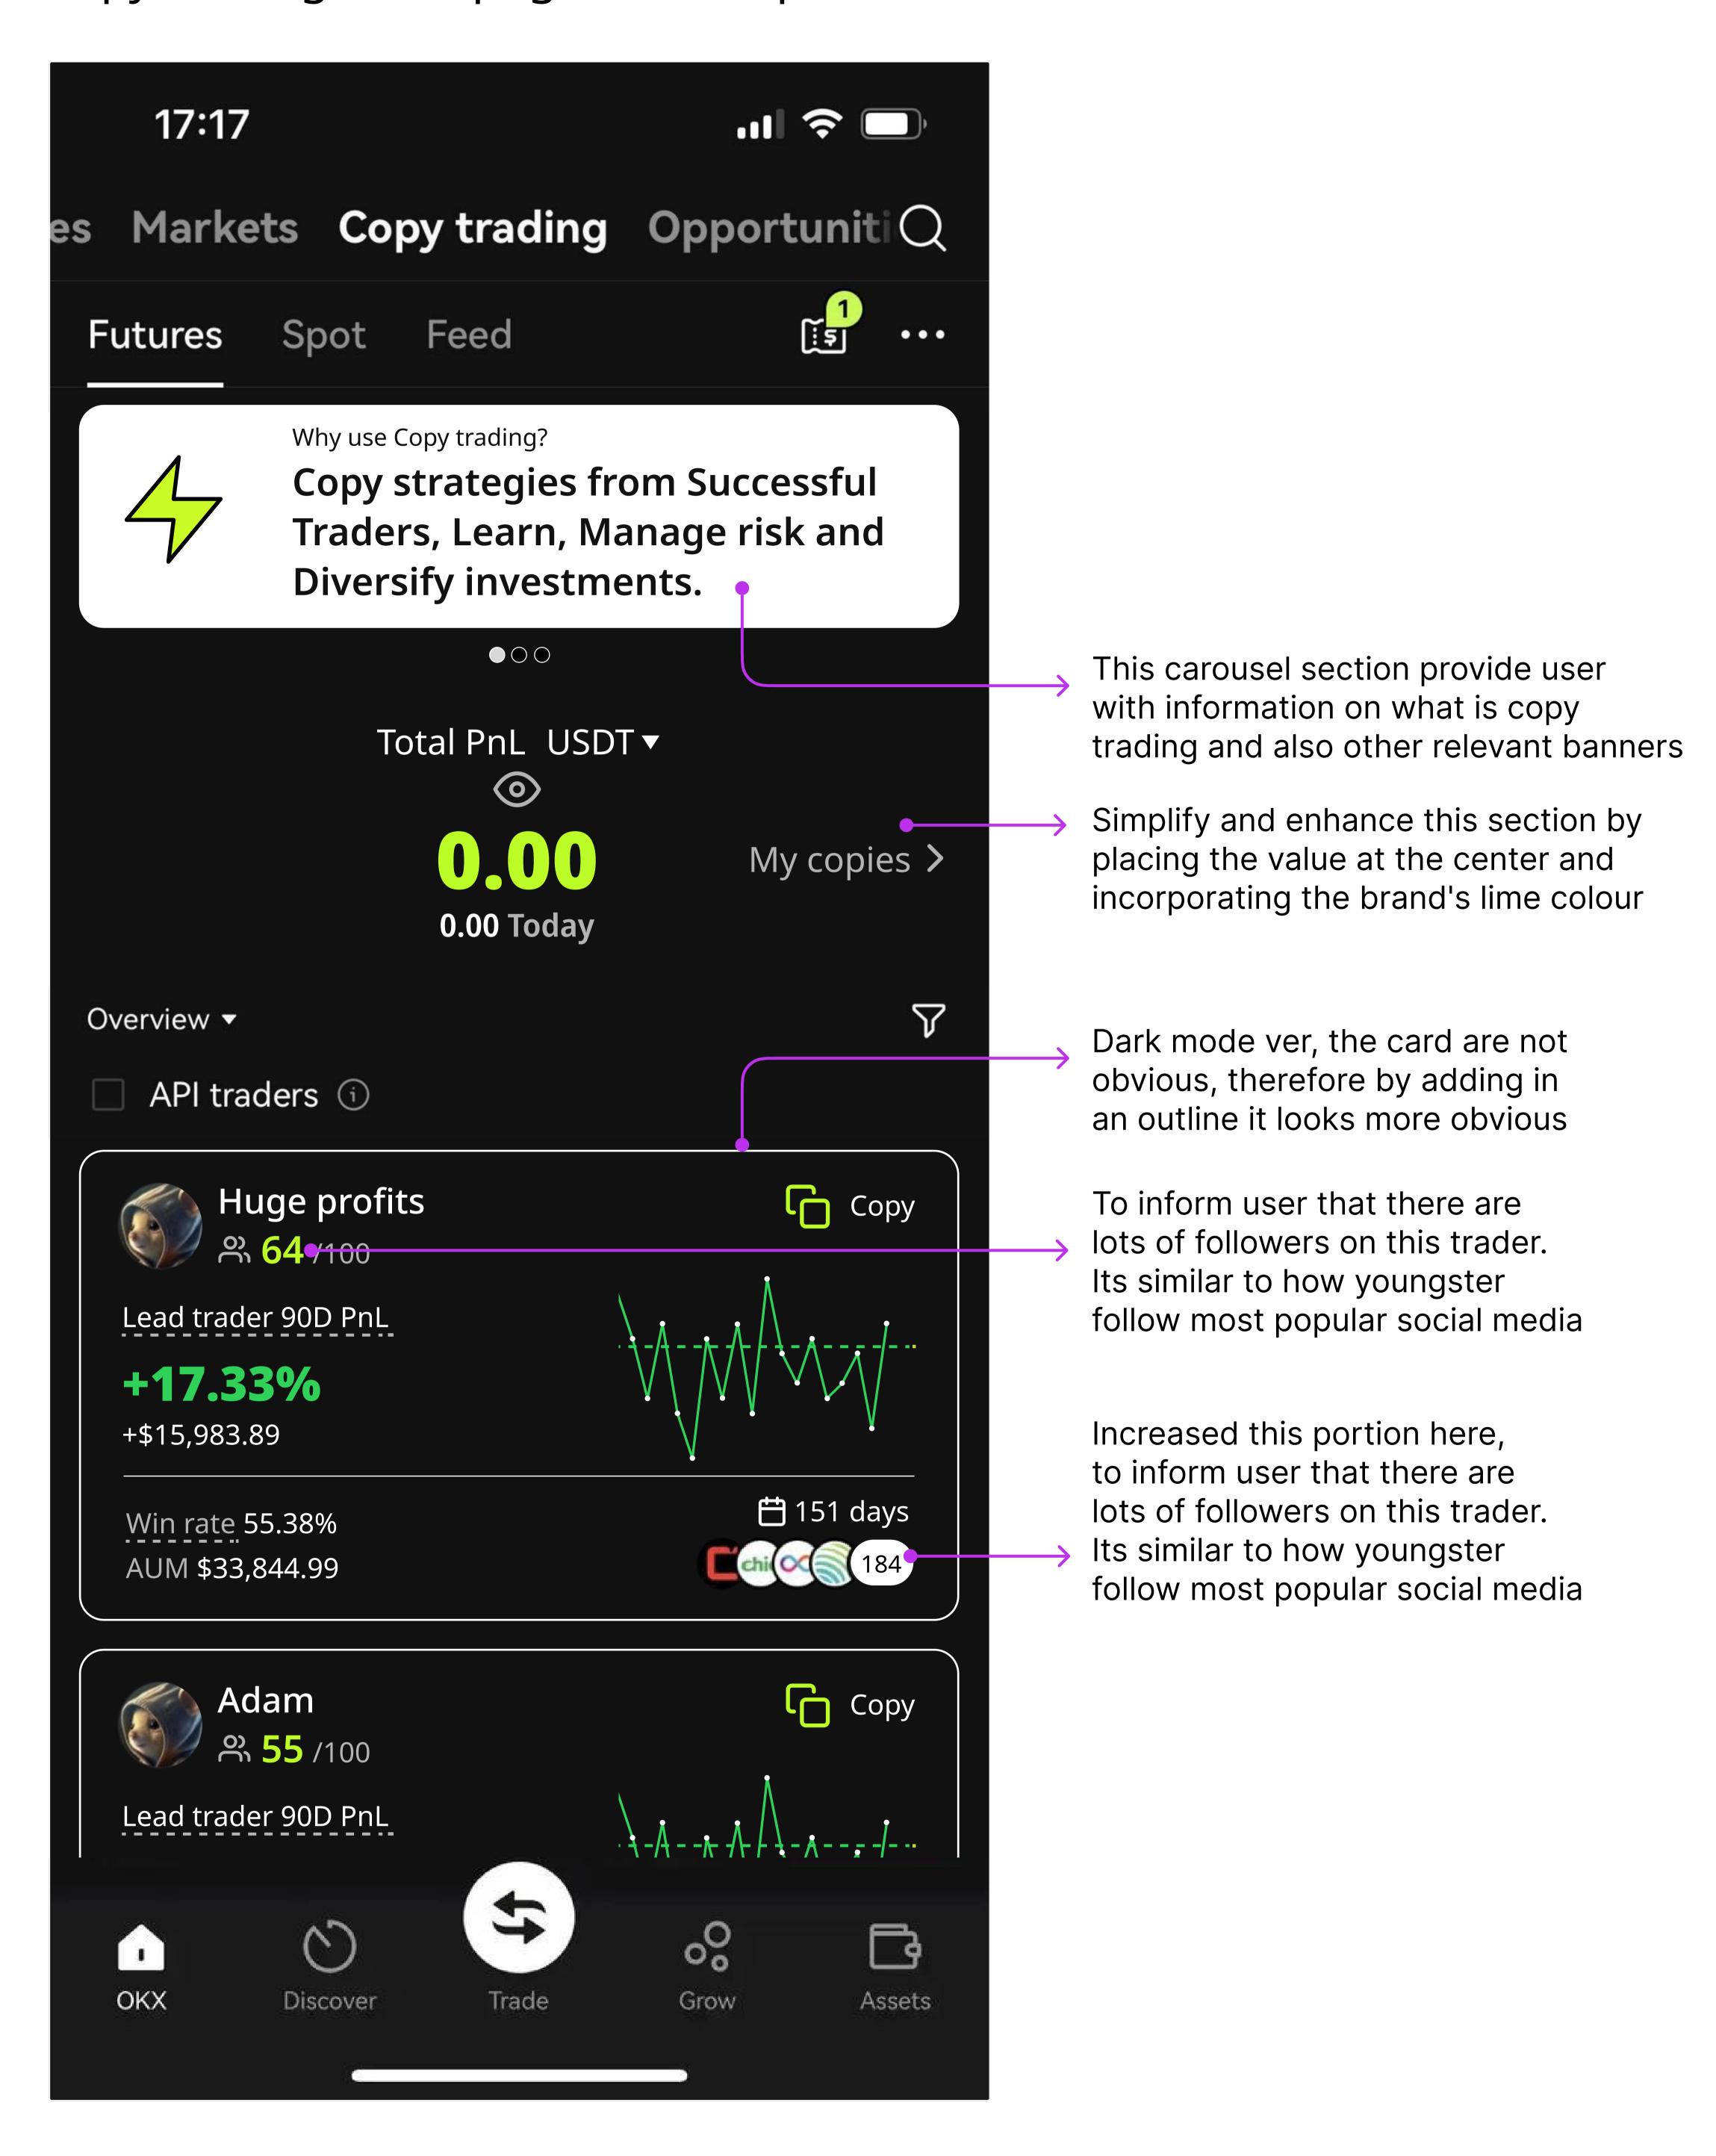

ere is a lack of clarity regarding the actions users should take, as most colours are predominantly white
- Lacking knowledge base to educate novice user

#### Recommendations

- Utilizing the brand's more prominent color for the CTA button to attract users' attention
- Using appropriate icons for corresponding actions
- Adding an outline will enhance the visibility of the cards
- Use meaningful illustration to highlight the ease of using the OKX app
- Use compelling and enticing copy to capture users' attention
- Include section on knowledge base to educate novice user

# Onboarding - Original



# Onboarding - Revamp



# OKX homepage - Original



### OKX homepage - Revamp



Trade - Original



Trade - Revamp



## Copy trading homepage - Original



## Copy trading homepage - Revamp



# User Flow

# Copy trading